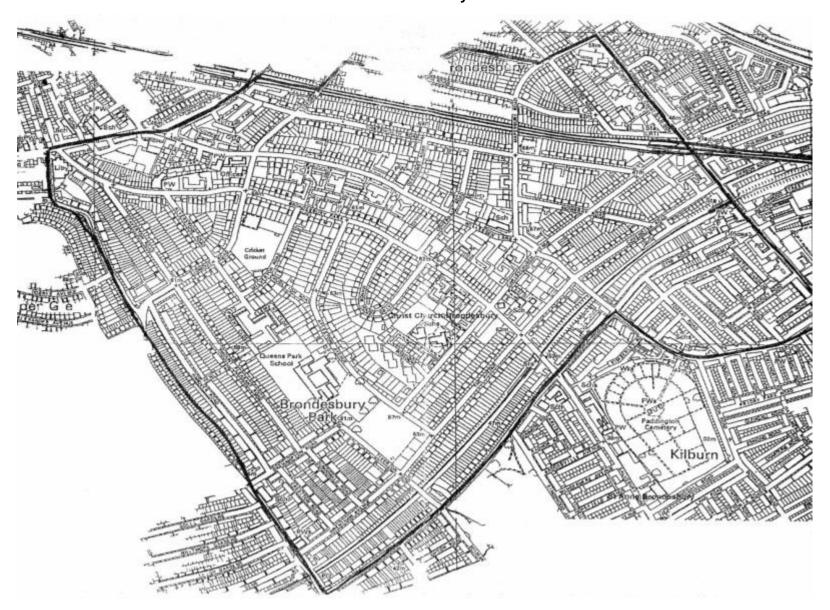

Please return to: The admissions officer, Christ Church (Brondesbury) CE Primary School, Clarence Road, London NW6 7TE

Appendix 2
Parish boundary